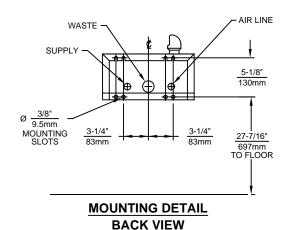

## NOTES:

- 11 THIS FOUNTAIN REQUIRES THE USE OF MODEL 6521FR FREEZE RESISTANT VALVE ASSEMBLY (SOLD SEPARATELY)
- 2 VALVE ASSEMBLY MUST BE INSTALLED IN A WARM AREA. PROVISIONS SHOULD BE MADE TO ALLOW ACCESS TO ACCESS PANEL
- HOLD ROUGH-IN DIMENSIONS ± 1/4" (6.4mm).
- 4. \* WHEN INSTALLING THIS UNIT LOCAL, STATE OR FEDERAL CODES SHOULD BE ADHERED TO, FOR INSTALLATION HEIGHTS OTHER THAN SHOWN, DIMENSIONS MARKED (\*) MUST BE ADJUSTED ACCORDINGLY.