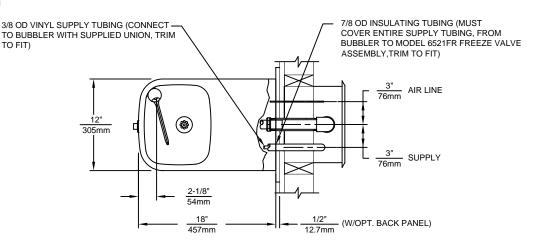

## NOTES:

- 11 THIS FOUNTAIN REQUIRES THE USE OF MODEL 6521FR FREEZE RESISTANT VALVE ASSEMBLY (SOLD SEPARATELY)
- 2 VALVE ASSEMBLY MUST BE INSTALLED IN A WARM AREA. PROVISIONS SHOULD BE MADE TO ALLOW ACCESS TO ACCESS PANEL
- HOLD ROUGH-IN DIMENSIONS ± 1/4" (6.4mm).
- 4. \* WHEN INSTALLING THIS UNIT LOCAL, STATE OR FEDERAL CODES SHOULD BE ADHERED TO, FOR INSTALLATION HEIGHTS OTHER THAN SHOWN, DIMENSIONS MARKED (\*) MUST BE ADJUSTED ACCORDINGLY.