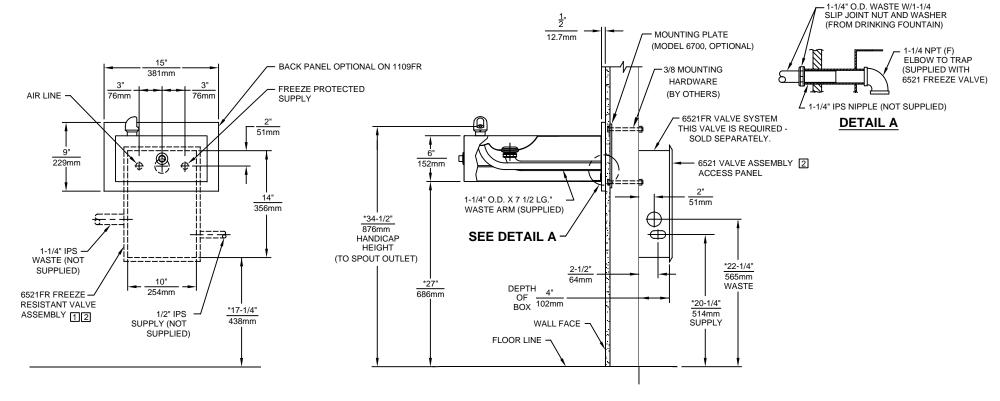

## NOTES:

- 11 THIS FOUNTAIN REQUIRES THE USE OF MODEL 6521FR FREEZE RESISTANT VALVE ASSEMBLY (SOLD SEPARATELY)
- 2 VALVE ASSEMBLY MUST BE INSTALLED IN A WARM AREA. PROVISIONS SHOULD BE MADE TO ALLOW ACCESS TO ACCESS PANEL
- HOLD ROUGH-IN DIMENSIONS ± 1/4" (6.4mm).
- 4. \* WHEN INSTALLING THIS UNIT LOCAL, STATE OR FEDERAL CODES SHOULD BE ADHERED TO, FOR INSTALLATION HEIGHTS OTHER THAN SHOWN, DIMENSIONS MARKED (\*) MUST BE ADJUSTED ACCORDINGLY.