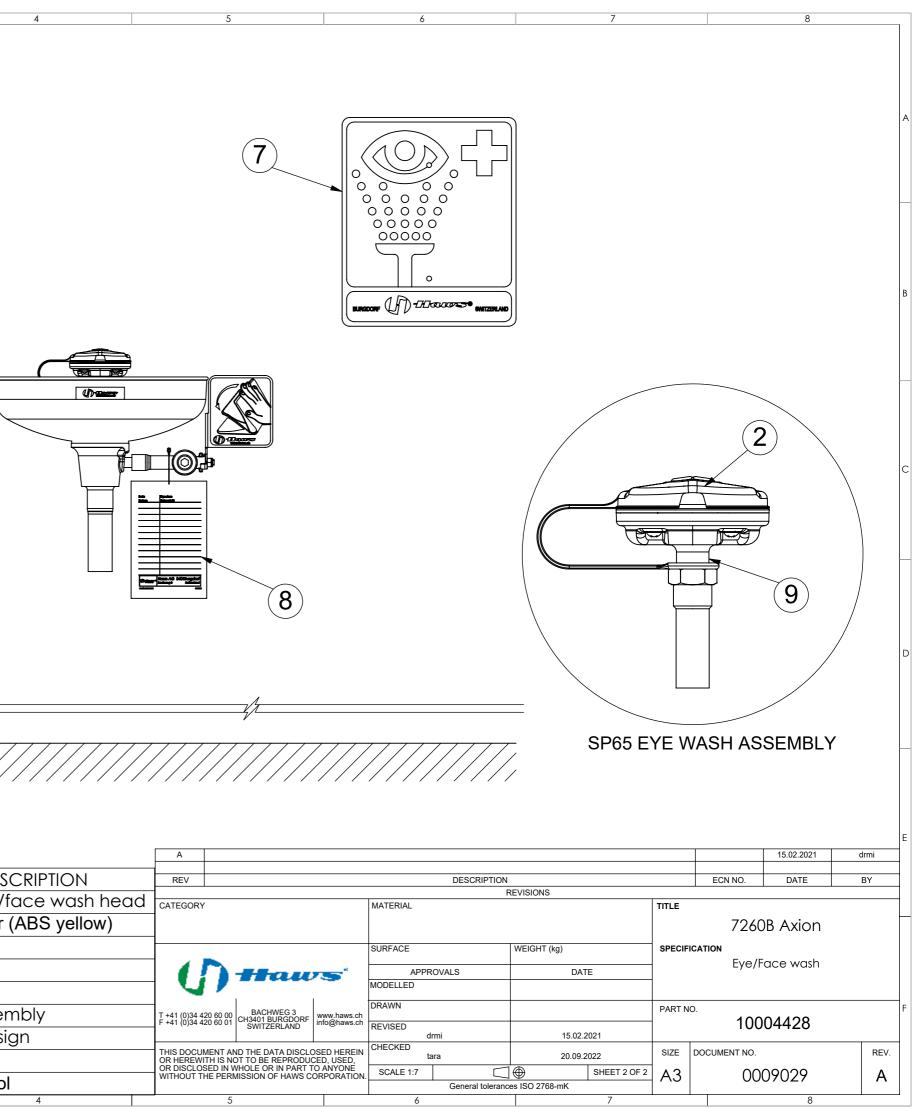

| ITEM | PART NU. | DESCRIPTION              | REV                                                                                                                                     |                      |                                             |             |                  | DESCRIPTION        |        |
|------|----------|--------------------------|-----------------------------------------------------------------------------------------------------------------------------------------|----------------------|---------------------------------------------|-------------|------------------|--------------------|--------|
| 1    | SP65     | Axion eye/face wash head | CATEGORY                                                                                                                                |                      |                                             |             | MATERIAL         |                    |        |
| 2    | SP9091   | Dust Cover (ABS yellow)  |                                                                                                                                         |                      |                                             |             |                  |                    |        |
| 3    | SP93     | Bowl                     | () Haws                                                                                                                                 |                      |                                             |             | SURFACE          |                    | WEIGHT |
| 4    | SP509    | Strainer                 |                                                                                                                                         |                      |                                             |             | APPROVALS        |                    |        |
| 5    | SP80     | Bracket                  |                                                                                                                                         |                      |                                             |             | MODELLED         |                    |        |
| 6    | SP229    | Valve assembly           | T +41 (0)34 4<br>F +41 (0)34 4                                                                                                          | 20 60 00<br>20 60 01 | 0 00<br>0 01 CH3401 BURGDORF<br>SWITZERLAND | www.haws.ch | DRAWN            |                    |        |
| 7    | SP175    | Eye wash sign            | ļ                                                                                                                                       |                      |                                             |             |                  | drmi               |        |
| 8    | SP170    | Test tag                 | THIS DOCUMENT AND THE DATA DISCLOSED HEREIN<br>OR HEREWITH IS NOT TO BE REPRODUCED, USED,<br>OR DISCLOSED IN WHOLE OR IN PART TO ANYONE |                      |                                             |             | 1                | tara               | 1.0    |
| 9    | SP37.5   | Flow control             | WITHOUT THE PERMISSION OF HAWS CORPORATION.                                                                                             |                      |                                             | SCALE 1:7   | General tolerand | ] 🕀<br>xes ISO 276 |        |

# PARTS BREAKDOWN