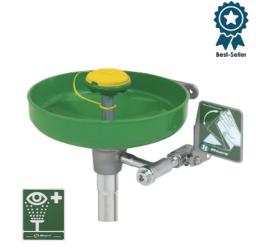

## AXION MSR Wall Mount Eye/Face Wash - Item Number 10004428

#### **AXION FACE+EYEWASH HEAD**

The patented AXION shower head with integral flow control delivers reliable a compliant water jet for rinsing eyes and face. The unique, centered AXION water jet eliminates the main issues of other eye wash systems to provide proper first aid.

## LARGE BOWL

The 28 cm round green ABS plastic receptor is resistant to damage from alkaliens.

# APPLICATIONS

The Haws eye wash model 7260B AXION is the optimal solution for industrial applications. It complies to the standards EN 15154-2 and ANSI Z358.1. An ABS plastic bowl makes this permanently installed face+eye wash very durable. The patented AXION shower head delivers reliable a compliant water jet for rinsing eyes and face. The unique, centered AXION water jet eliminates the main issues of other eye wash systems to provide proper first aid.