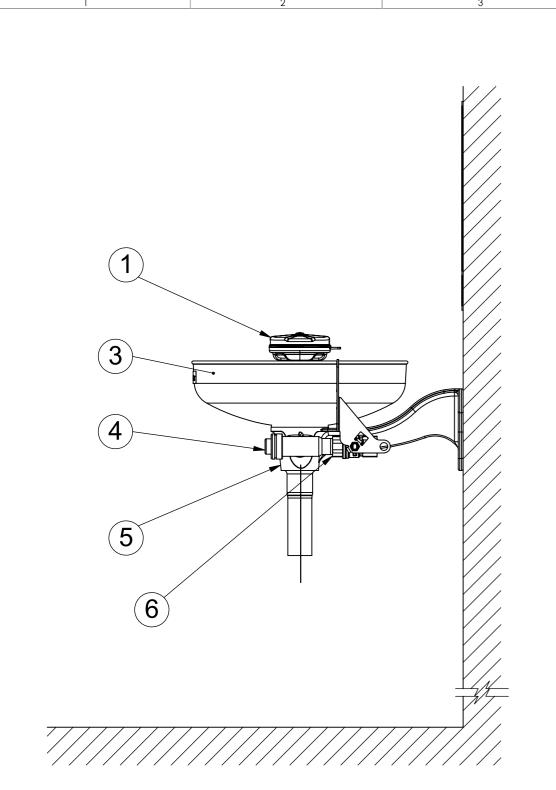

| ITEM | PART NU. | DESCRIPTION              | REV                                                                                                                                     |                      |                                             |             |                  | DESCRIPTION        |        |
|------|----------|--------------------------|-----------------------------------------------------------------------------------------------------------------------------------------|----------------------|---------------------------------------------|-------------|------------------|--------------------|--------|
| 1    | SP65     | Axion eye/face wash head | CATEGORY                                                                                                                                |                      |                                             |             | MATERIAL         |                    |        |
| 2    | SP9091   | Dust Cover (ABS yellow)  |                                                                                                                                         |                      |                                             |             |                  |                    |        |
| 3    | SP93     | Bowl                     | () Haws                                                                                                                                 |                      |                                             |             | SURFACE          |                    | WEIGHT |
| 4    | SP509    | Strainer                 |                                                                                                                                         |                      |                                             |             | APPROVALS        |                    |        |
| 5    | SP80     | Bracket                  |                                                                                                                                         |                      |                                             |             | MODELLED         |                    |        |
| 6    | SP229    | Valve assembly           | T +41 (0)34 4<br>F +41 (0)34 4                                                                                                          | 20 60 00<br>20 60 01 | 0 00<br>0 01 CH3401 BURGDORF<br>SWITZERLAND | www.haws.ch | DRAWN            |                    |        |
| 7    | SP175    | Eye wash sign            | ļ                                                                                                                                       |                      |                                             |             |                  | drmi               |        |
| 8    | SP170    | Test tag                 | THIS DOCUMENT AND THE DATA DISCLOSED HEREIN<br>OR HEREWITH IS NOT TO BE REPRODUCED, USED,<br>OR DISCLOSED IN WHOLE OR IN PART TO ANYONE |                      |                                             |             | 1                | tara               | 1.0    |
| 9    | SP37.5   | Flow control             | WITHOUT THE PERMISSION OF HAWS CORPORATION.                                                                                             |                      |                                             | SCALE 1:7   | General tolerand | ] 🕀<br>xes ISO 276 |        |

# PARTS BREAKDOWN