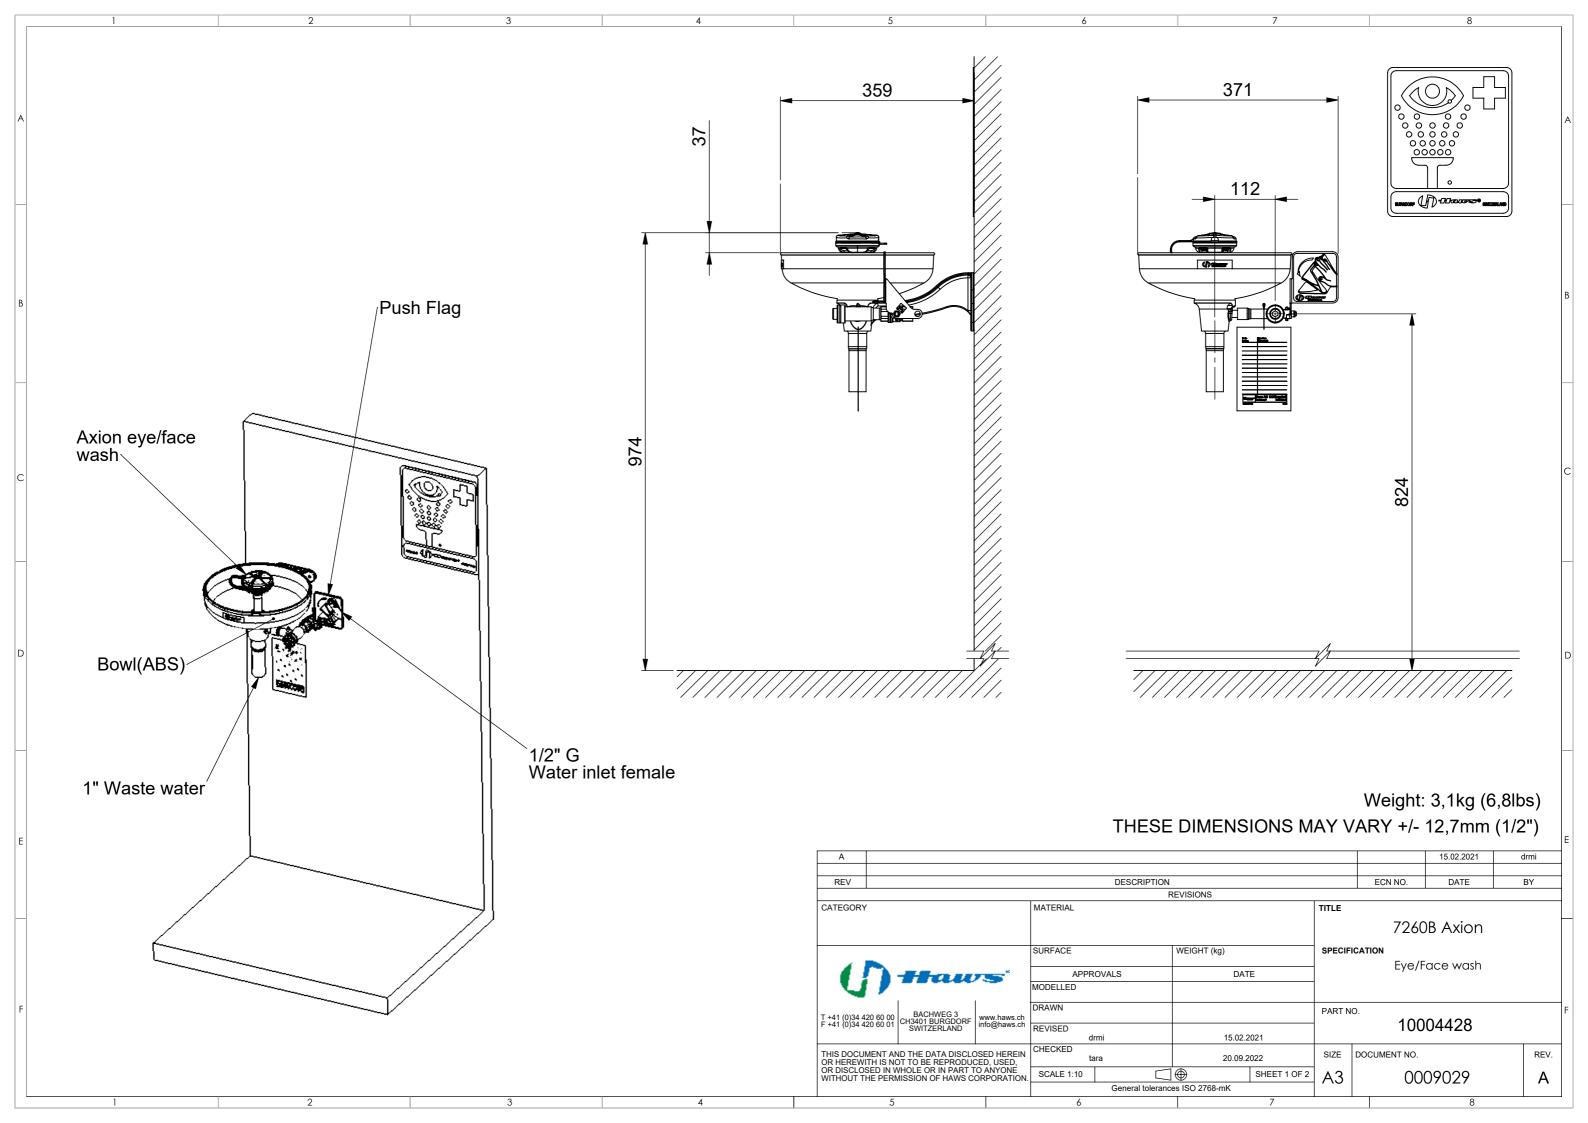

# SPECIFICATIONS

Technical information

- Water flow: 14 liters/minute
- Application: indoor/outdoor
- Dimensions (H x W x D): 300 x 371 x 359 mm
- Water inlet: 1/2" G
- Water outlet: 1" G