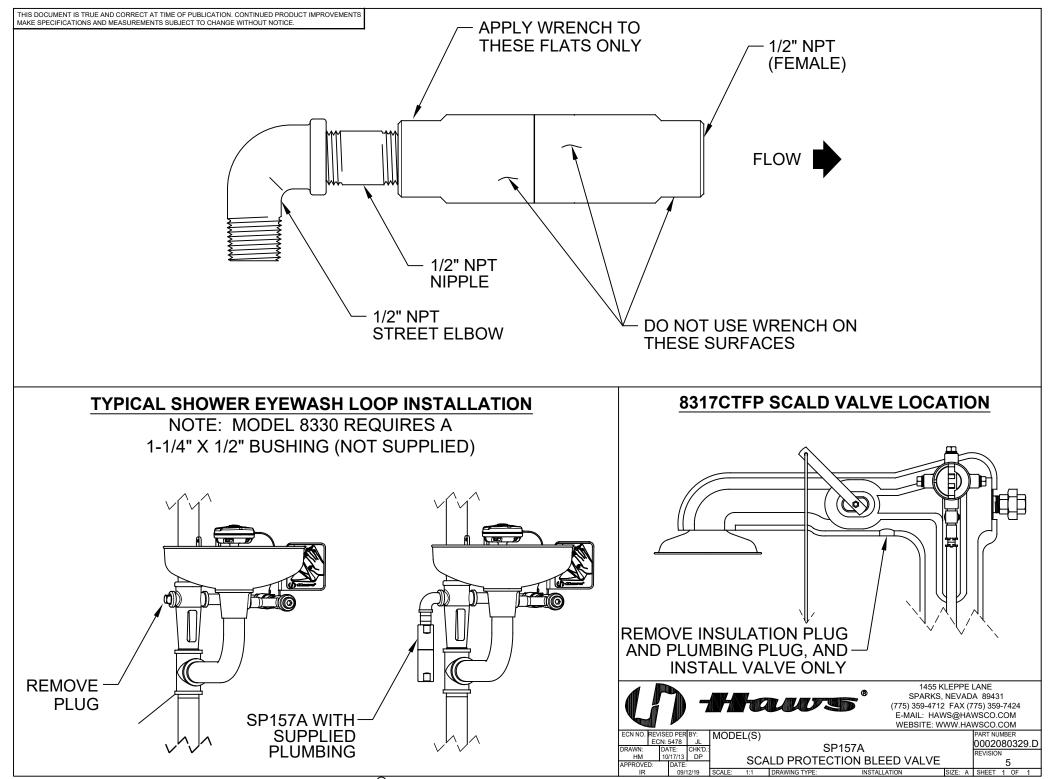

#### SPECIFICATIONS

Model SP157A scald protection bleed valve opens at 36.7° C and closes at 35° C. 1/2'' NPT inlet and outlet.

## APPLICATIONS

Specifically, SP157A is suitable for several emergency applications where scalding water temperature protection is needed or required. Can be used in conjunction with most Haws shower and/or eyewash units.